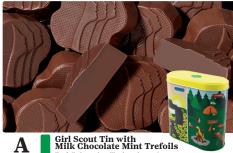

Trefoil shaped, milk chocolate mints No artificial colors or flavors. *6 oz. Girl Scout Tin* (DD

\$**12.00** 

Madagascar Vanilla & Honey Almonds Almonds with honey and vanilla. 8 oz. @D Е \$**9.00** 

Dark Chocolate Sea Salt Caramels Ι Caramel enrobed in dark chocolate with sea salt. \$8.00 6 oz. Gift Box