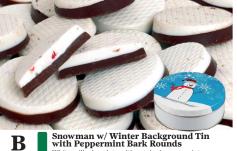

Dulce Daisies Milk chocolate daisies filled with a caramel center. 5.1 oz. Gift Box

Μ

\$8.00

B White mith chocolate with crushed peppermint candy on top of dark chocolate. 8 oz. Snowman w/ Winter Background Tin oshe Quirt \$**12.00** 