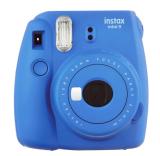

The Girls Scouts® name, mark, and all associated trademarks and logotypes, including the Trefoil Design, are owned by Girl Scouts of the USA. Trophy Nut Company is an official OSUSA licensee.

**Polaroid Camera** sell 125+ total items